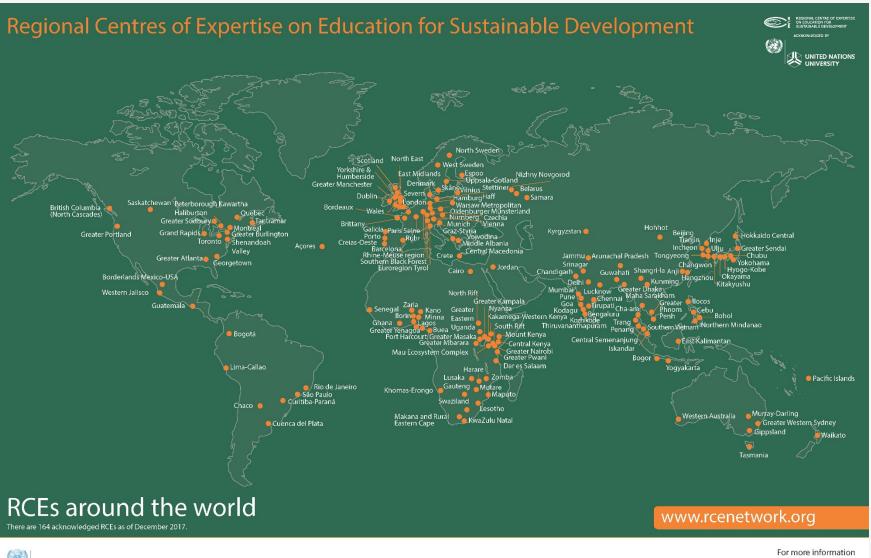

# RCE CONFERENCES/EVENTS OF 2018

II<sup>th</sup> Global Conference 2018

• Cebu, the Philippines (Dec. 7<sup>th</sup>-9<sup>th</sup>, 2018)

## Regional Conferences 2018

- Africa: Zomba, Malawi (Aug. 8<sup>th</sup>-10<sup>th</sup>, 2018)
- Europe: Vannes, France (Aug. 29<sup>th</sup>-31<sup>st</sup>, 2018)
- Asia-Pacific: Sydney, Australia (Sep. 25<sup>th</sup>-27<sup>th</sup>, 2018)
- Americas: Posadas, Argentina (Oct. 17th-19th, 2018)

## International Association of Universities

• Panel on RCEs: Kuala Lumpur, Malaysia (Nov. 13th-15th, 2018)