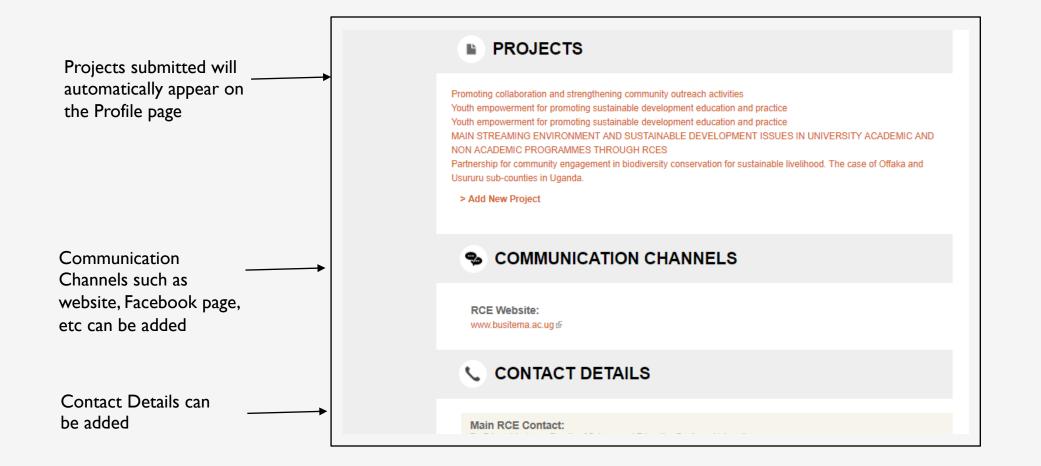

he BESDA students
- Tree planting in the communities and schools
- Study trip to conservation sites in Entebbe
- · Periodic presentation about ESD activities at the University



Students of Busitema University (GEURCE) cleaning waste in the nearby trading centre (Photo credit: RCE Greater Eastern Uganda)

### Achievements:

- Students' involvement in Education for Sustainable Development. School outreaches eaching, School outreach –
  sensitisation and awareness raising on benefits of education sanitation and hygiene, dangers of contracting HIVIAIDS.
  The students give talks at lower level schools such as secondary and primary schools during visits.
- Community outreach solid waste management. To promote clean environment for the communities through solid waste management in community.



### HOW TO UPDATE?

To update or create your RCE new-look profile, complete the RCE Profile form (found on the RCEs Worldwide page on the RCE Portal) and send it through to the RCE Service Centre at <u>RCEServiceCentre@unu.edu</u>



# **RCE INITIATIVES**

August 2018



ACKNOWLEDGED BY



### CALL FOR SUBMISSIONS FOR NEW RCE PUBLICATION: DISASTER RISK REDUCTION IN ESD

The Global RCE Service Centre is inviting RCEs from around the world to contribute to a publication on Disaster Risk Reduction (DRR) in Education for Sustainable Development. The focus of this work will be on Disaster Risk Reduction in education.

Any authors interested in sharing an ESD project related to DRR are asked to:

I. Send an expression of interest to the Global RCE Service Centre (<u>RCEServiceCentre@unu.edu</u