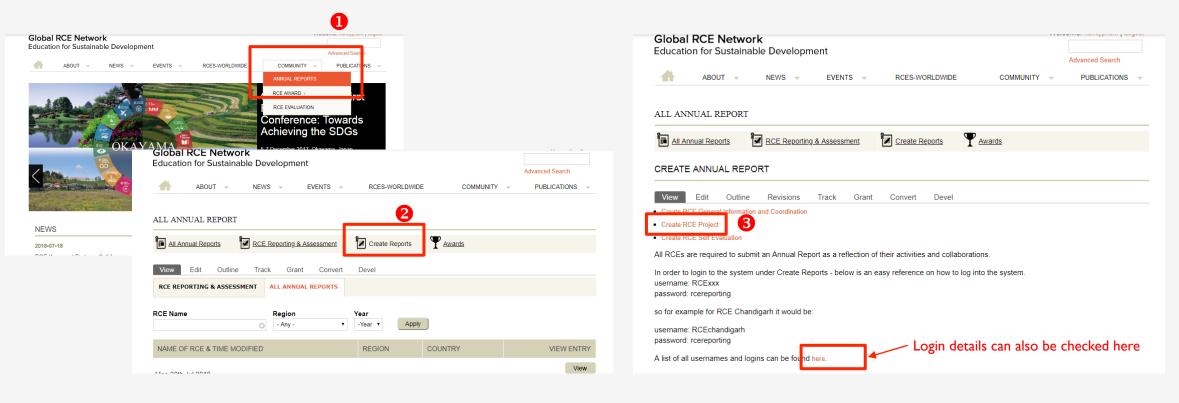

>) by **30 November, 2018**. Download the template here: <u>http://www.rcenetwork.org/portal/sites/default/files/</u> <u>Project%20Summary%20template%20for%20DRR%20in%20ESD%20Publication.docx</u>

If you have any specific questions for clarification, please contact Dr. Philip Vaughter (<u>vaughter@unu.edu</u>) with a copy to the Global RCE Service Centre (<u>RCEServiceCentre@unu.edu</u>).

## RCE PROJECTS

In addition to asking all RCEs to submit and keep their RCE Profile up-to-date, we also ask all RCEs to upload their projects to the RCE Portal as a reflection of their activities.

To do so, log in to the RCE Portal (username is 'RCE[RCE name]') e.g. 'RCEghana' and the password is 'rcereporting'

Once logged in, click on Community > Annual Reports > Create Reports > Create RCE Project



## RCE AWARDS FOR INNOVATIVE PROJECTS ON ESD

The RCE Award celebrates projects and programmes on ESD within the Global RCE Network, honouring RCEs who have made outstanding contributions to address local sustainable development challenges in their regions.

Submitted projects can be nominated for the RCE Award when entries open later this year.

In the past, projects have been awarded across the themes of:

- Biodiversity
- Climate Change
- Health and Nutrition
- Higher Education & TVET
- Sustainable Consumption and Production
- Sustainable Livelihoods
- Youth

Stay tuned as updates on the award submission period will be announced on the RCE Portal and RCE Bulletin soon!

### OPEN CALLS: 2019 HOSTS FOR RCE GLOBAL CONFERENCE & RCE REGIONAL MEETINGS

RCEs interested in hosting either a RC